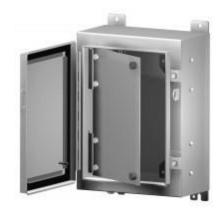

## **Features**

- Kits are used as accessory to standard Hammond panels (sold separately)
- Allows panel to be mounted in front part of enclosure
- Hinge permits access behind panel
- Sealing washers preserve approval rating of enclosure
- Panel not included.